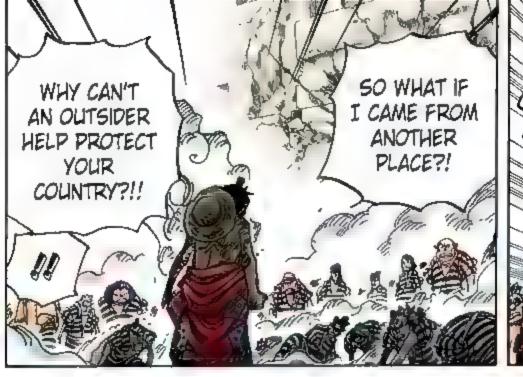

#### Story . あらすじ・

After two years of hard training, the Straw Hat pirates are back together, first at the Sabaody Archipelago and then through Fish-Man Island to their next stage: the New World!!

Luffy and crew disembark on Wano for the purpose of defeating Kaido, one of the Four Emperors. They begin to recruit allies for a raid in two weeks' time, but Kaido's sudden appearance leads to Luffy's defeat. Luffy is sent to the excavation labor camp while the rest of the crew is spotted by Kajdo's underlings and have to go on the run!

As the group works to collect info, free Luffy and gather more allies, Kaido's side learns about the raid plan. A former daimyo with the Kozuki Clan, Yasuie realizes the danger and gives up his life to pretend to take responsibility, sending the plan back to square one. Kin'emon and company mourn his death, but there are still many problems to be solved before the raid...